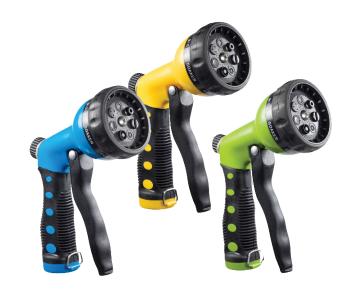

### **OVERVIEW**

Our 7-Spray Water-Saving Hose Nozzle has several spray settings, ranging from full force to water-saving mist. It is built with pressure compensation for consistent water savings regardless of differing pressure. Our exclusive volume-control dial regulates flow for additional savings.

### **KEY FEATURES**

- Sediment screen
- Easy-click spray selector
- Volume-control dial

| CATALOG # | DESCRIPTION         |  |  |
|-----------|---------------------|--|--|
| NB5179-G  | 7-Spray Hose Nozzle |  |  |
| NB5179-Y  | 7-Spray Hose Nozzle |  |  |
| NB5179-B  | 7-Spray Hose Nozzle |  |  |